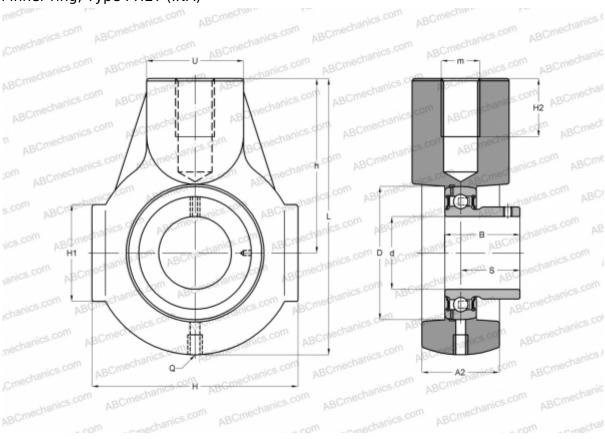

## **PHEY25 INA**

Ball bearing units

TYPE: Housing units, Take-up housing units, Cast iron housing, Radial insert ball bearing with grub screws in inner ring, Type PHEY (INA)

## **Technical specification**

| DIMENSIONS, MM |        |
|----------------|--------|
| d              | 25,000 |
| D              | 52,000 |
| В              | 27,000 |
| L              | 99,000 |
| Н              | 70,000 |
| H2             | 22,000 |
| A2             | 28,000 |
| H1             | 38,000 |
| S              | 19,500 |
| U              | 35,000 |
| h              | 64,000 |
| Q              | Rp1/8  |
| WEIGHT. KG     | 0.680  |