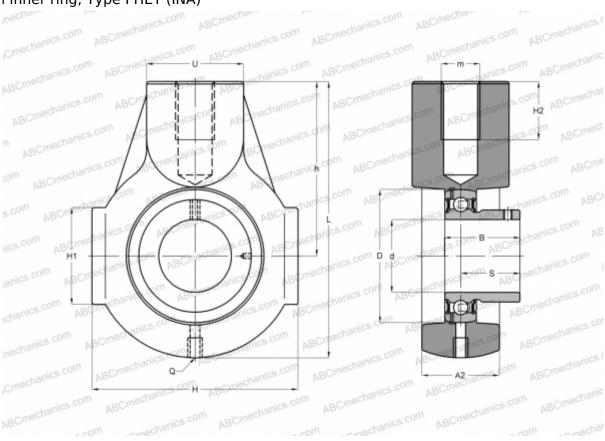

## PHEY30 INA

Ball bearing units

TYPE: Housing units, Take-up housing units, Cast iron housing, Radial insert ball bearing with grub screws in inner ring, Type PHEY (INA)

## **Technical specification**

| DIMENSIONS, MM |         |
|----------------|---------|
| d              | 30,000  |
| D              | 62,000  |
| В              | 30,000  |
| L              | 114,000 |
| Н              | 85,000  |
| H2             | 24,000  |
| A2             | 32,000  |
| H1             | 40,000  |
| S              | 21,000  |
| U              | 40,000  |
| h              | 72,000  |
| Q              | Rp1/8   |
| WEIGHT. KG     | 1.030   |