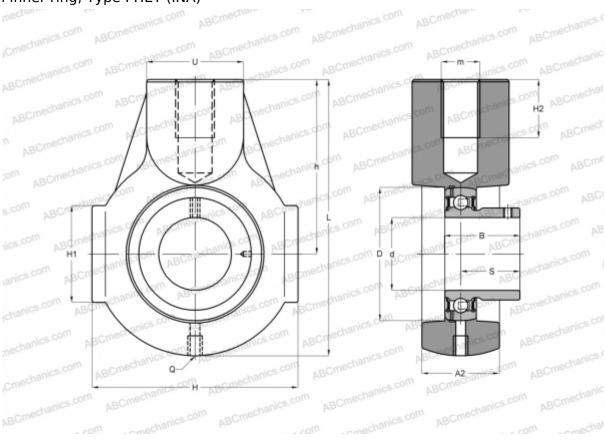

## PHEY35 INA

Ball bearing units

TYPE: Housing units, Take-up housing units, Cast iron housing, Radial insert ball bearing with grub screws in inner ring, Type PHEY (INA)

## **Technical specification**

| DIMENSIONS, MM |         |
|----------------|---------|
| d              | 35,000  |
| D              | 72,000  |
| В              | 35,000  |
| L              | 122,000 |
| Н              | 90,000  |
| H2             | 24,000  |
| A2             | 32,000  |
| H1             | 49,000  |
| S              | 25,500  |
| U              | 40,000  |
| h              | 76,000  |
| Q              | Rp1/8   |
| WEIGHT, KG     | 1 230   |