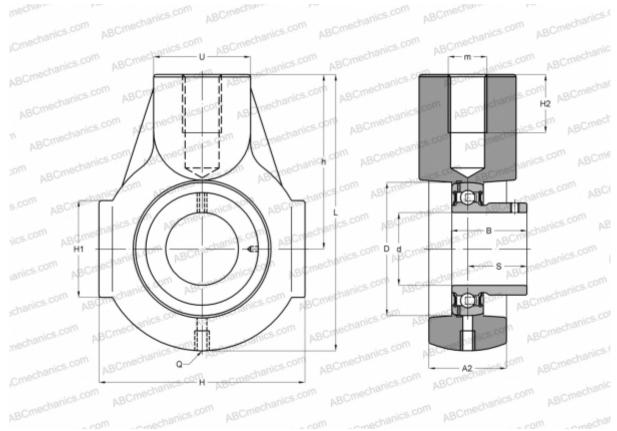

## Ball bearing units

TYPE: Housing units, Take-up housing units, Cast iron housing, Radial insert ball bearing with grub screws in inner ring, Type PHEY (INA)

## **Technical specification**

| DIMENSIONS, MM |         |
|----------------|---------|
| d              | 45,000  |
| D              | 85,000  |
| В              | 41,500  |
| L              | 145,000 |
| Н              | 110,000 |
| H2             | 24,000  |
| A2             | 40,000  |
| H1             | 45,000  |
| S              | 30,500  |
| U              | 40,000  |
| h              | 90,000  |
| Q              | Rp1/8   |
| WEIGHT, KG     | 1,910   |