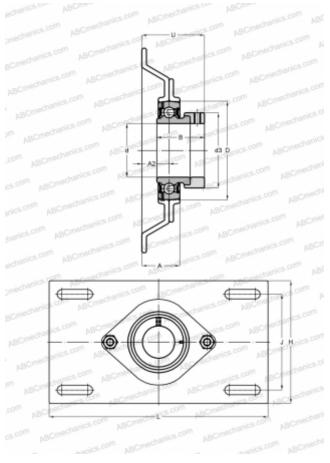

## Ball bearing units

TYPE: Housing units, Take-up housing units, Sheet steel housing, Radial insert ball bearing with eccentric locking collar, Without relubrication facility, type MSTU (INA)

## **Technical specification**

| DIMENSIONS, MM               |             |
|------------------------------|-------------|
| d                            | 25,000      |
| D                            | 52,000      |
| В                            | 31,000      |
| L                            | 203,200     |
| н                            | 104,800     |
| A                            | 19,000      |
| J                            | 80,200      |
| A2                           | 10,300      |
| d3                           | 37,500      |
| U                            | 33,800      |
| WEIGHT, KG                   | 0,580       |
| Bearing                      | RAE25-NPP-B |
| Housing                      | GEH52-MSTU  |
|                              | INA         |
| CALCULATION DATA             | 14.000      |
| Basic dynamic load rating, C | 14,000 kN   |
| Basic static load rating, Co | 7,800 kN    |