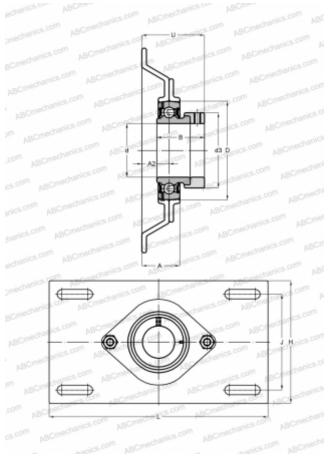

## **Technical specification**

| DIMENSIONS, MM               |             |
|------------------------------|-------------|
| d                            | 30,000      |
| D                            | 62,000      |
| В                            | 35,800      |
| L                            | 203,200     |
| н                            | 114,300     |
| A                            | 21,100      |
| J                            | 89,200      |
| A2                           | 12,100      |
| d3                           | 44,000      |
| U                            | 37,800      |
| WEIGHT, KG                   | 0,840       |
| Bearing                      | RAE30-NPP-B |
| Housing                      | GEH62-MSTU  |
| MANUFACTURER                 | INA         |
| CALCULATION DATA             |             |
| Basic dynamic load rating, C | 19,500 kN   |
| Basic static load rating, Co | 11,300 kN   |