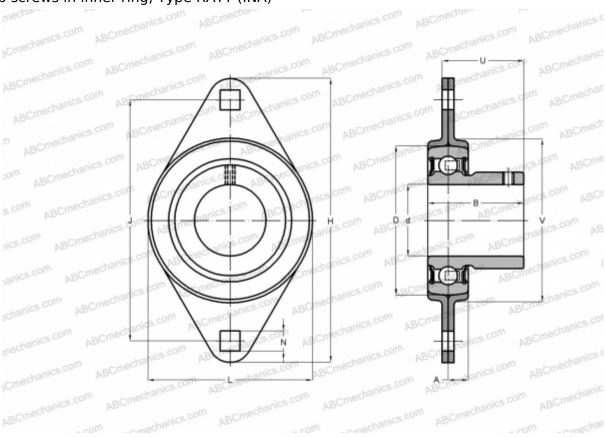

## **RATY15 INA**

Ball bearing units

TYPE: Housing units, Two-bolt flanged housing units, Sheet steel housing, Radial insert ball bearing with grub screws in inner ring, Type RATY (INA)

## **Technical specification**

| DIMENSIONS, MM |              |
|----------------|--------------|
| d              | 15,000       |
| D              | 40,000       |
| В              | 22,000       |
| L              | 58,700       |
| Н              | 81,000       |
| A              | 7,000        |
| J              | 63,500       |
| N              | 7,100        |
| U              | 18,000       |
| V              | 48,000       |
| WEIGHT, KG     | 0,130        |
| Bearing        | AY15-NPP-B   |
| Housing        | FLAN40-MST x |
|                | 2            |