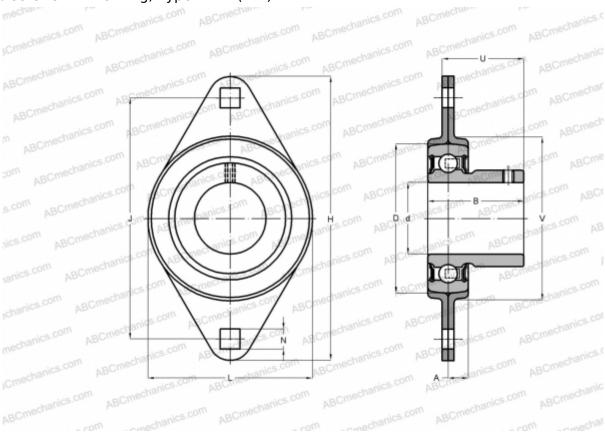

## **RATY17 INA**

Ball bearing units

TYPE: Housing units, Two-bolt flanged housing units, Sheet steel housing, Radial insert ball bearing with grub screws in inner ring, Type RATY (INA)

## **Technical specification**

| DIMENSIONS, MM |              |
|----------------|--------------|
| d              | 17,000       |
| D              | 40,000       |
| В              | 22,000       |
| L              | 58,700       |
| Н              | 81,000       |
| A              | 7,000        |
| J              | 63,500       |
| N              | 7,100        |
| U              | 18,000       |
| V              | 48,000       |
| WEIGHT, KG     | 0,120        |
| Bearing        | AY17-NPP-B   |
| Housing        | FLAN40-MST x |
|                | 2            |