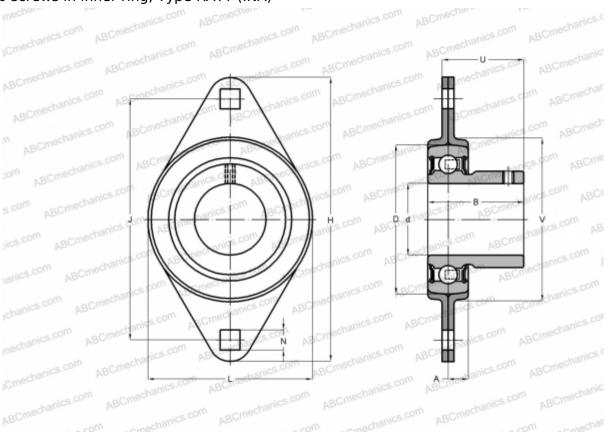

## **RATY20 INA**

Ball bearing units

TYPE: Housing units, Two-bolt flanged housing units, Sheet steel housing, Radial insert ball bearing with grub screws in inner ring, Type RATY (INA)

## **Technical specification**

| DIMENSIONS, MM |              |
|----------------|--------------|
| d              | 20,000       |
| D              | 47,000       |
| В              | 25,000       |
| L              | 66,000       |
| Н              | 90,500       |
| A              | 8,000        |
| J              | 71,500       |
| N              | 8,700        |
| U              | 20,000       |
| V              | 55,000       |
| WEIGHT, KG     | 0,220        |
| Bearing        | AY20-NPP-B   |
| Housing        | FLAN47-MST x |
|                | 2            |