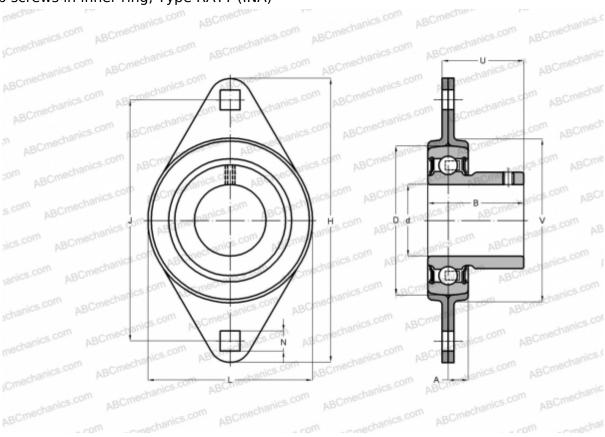

## **RATY25 INA**

Ball bearing units

TYPE: Housing units, Two-bolt flanged housing units, Sheet steel housing, Radial insert ball bearing with grub screws in inner ring, Type RATY (INA)

## **Technical specification**

| DIMENSIONS, MM |              |
|----------------|--------------|
| d              | 25,000       |
| D              | 52,000       |
| В              | 27,000       |
| L              | 71,000       |
| Н              | 95,200       |
| A              | 8,700        |
| J              | 76,200       |
| N              | 8,700        |
| U              | 21,500       |
| V              | 60,000       |
| WEIGHT, KG     | 0,260        |
| Bearing        | AY25-NPP-B   |
| Housing        | FLAN52-MST x |
|                | 2            |