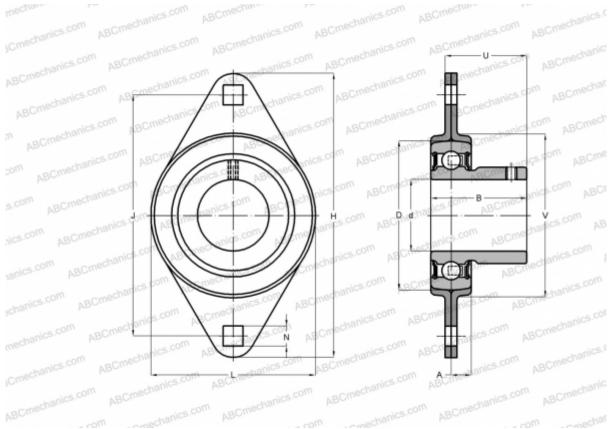

## Ball bearing units

TYPE: Housing units, Two-bolt flanged housing units, Sheet steel housing, Radial insert ball bearing with grub screws in inner ring, Type RATY (INA)

## **Technical specification**

| DIMENSIONS, MM |              |              |                             |
|----------------|--------------|--------------|-----------------------------|
| d              | 30,000       | MANUFACTURER | INA                         |
| D              | 62,000       | INTERCHANGE  |                             |
| В              | 30,000       | INA          | FLAN62-MST x 2 + AY30-NPP-B |
| L              | 84,000       |              |                             |
| Н              | 112,700      |              |                             |
| A              | 8,700        |              |                             |
| J              | 90,500       |              |                             |
| Ν              | 10,500       |              |                             |
| U              | 23,500       |              |                             |
| V              | 71,000       |              |                             |
| WEIGHT, KG     | 0,410        |              |                             |
| Bearing        | AY30-NPP-B   |              |                             |
| Housing        | FLAN62-MST x |              |                             |
|                | 2            |              |                             |