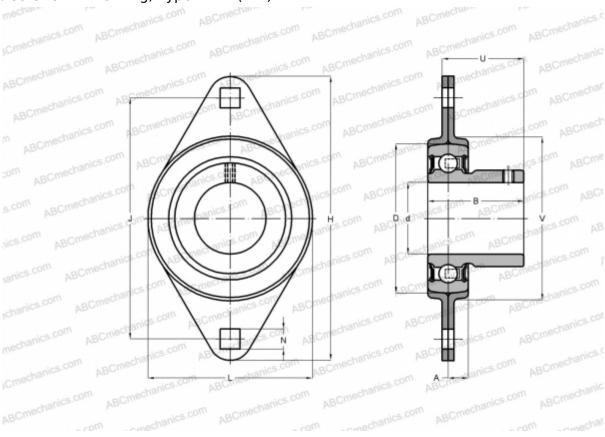

## **Technical specification**

| DIMENSIONS, MM |              |
|----------------|--------------|
| d              | 35,000       |
| D              | 72,000       |
| В              | 35,000       |
| L              | 93,700       |
| Н              | 123,000      |
| A              | 10,500       |
| J              | 100,000      |
| N              | 10,500       |
| U              | 28,000       |
| V              | 81,000       |
| WEIGHT, KG     | 0,560        |
| Bearing        | GAY35-NPP-B  |
| Housing        | FLAN72-MST x |
|                | 2            |