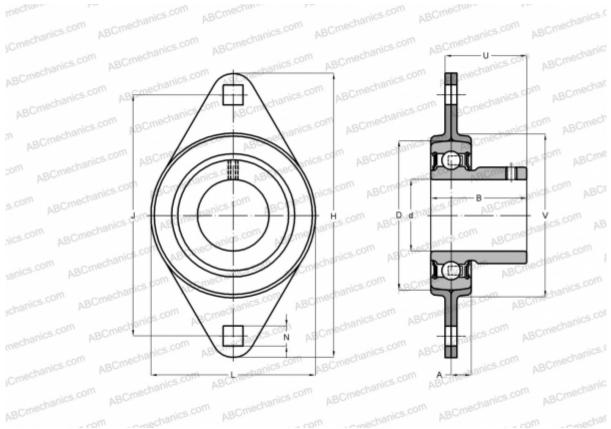

## Ball bearing units

TYPE: Housing units, Two-bolt flanged housing units, Sheet steel housing, Radial insert ball bearing with grub screws in inner ring, Type RATY (INA)

## **Technical specification**

| DIMENSIONS, MM |              |              |                              |
|----------------|--------------|--------------|------------------------------|
| d              | 40,000       | MANUFACTURER | INA                          |
| D              | 80,000       | INTERCHANGE  |                              |
| В              | 39,500       | INA          | FLAN80-MST x 2 + GAY40-NPP-B |
| L              | 100,000      |              |                              |
| н              | 151,000      |              |                              |
| A              | 11,500       |              |                              |
| J              | 119,000      |              |                              |
| Ν              | 13,500       |              |                              |
| U              | 32,500       |              |                              |
| V              | 90,000       |              |                              |
|                | 0.050        |              |                              |
| WEIGHT, KG     | 0,850        |              |                              |
| Bearing        | GAY40-NPP-B  |              |                              |
| Housing        | FLAN80-MST x |              |                              |
|                | 2            |              |                              |